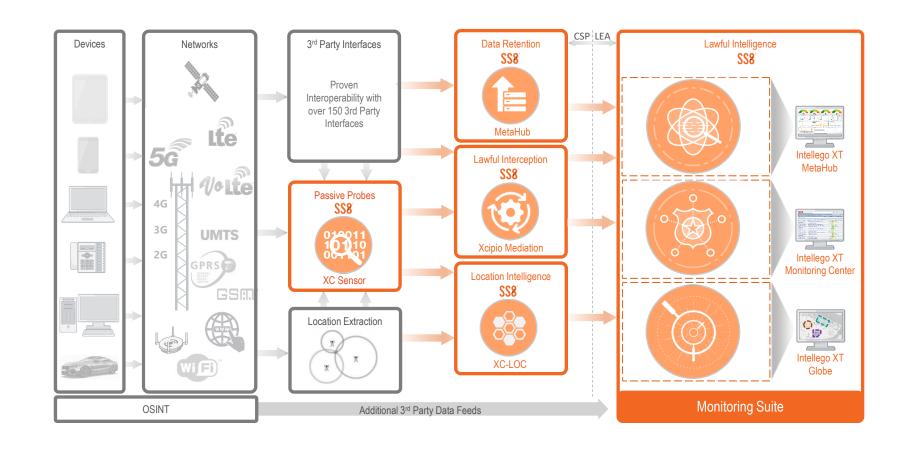

- High-speed mediation platforms providing both passive and active interception.
- Platform agnostic data filtering and retention capabilities.
- Advanced data analytics incorporating voice, device, location and metadata for Actionable Insights.
- Real-time forensic insights to enable a safe, secure and connected world.

Compliant Mediation and Interception

Law Enforcement Monitoring Center **5G** 

5G Regulatory Compliance

Comprehensive Data
Analytics

# A Comprehensive Approach to Lawful Intelligence

# **Xcipio**°

Xcipio ensures CSPs not only meet regulatory compliance but also provide the most accurate data to intelligence agencies in real time.

# Intellego XT

Intellego XT provides superior data monitoring, fusion and analysis solutions to help Law Enforcement and Intelligence Agencies investigate crime.

And with over 150 technology interfaces, we enable simple and efficient deployments.