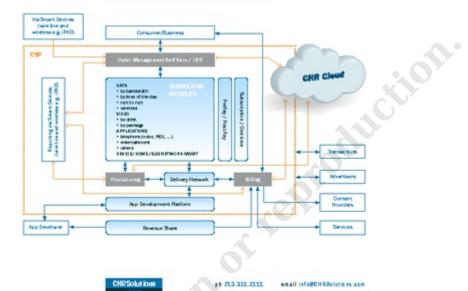

### **cloud** services

Leveraging the power of Cloud Services is cracial to the future of your company. With converging technologies and cripping competitive pressures, CKIPs Cloud offers asswers in ancestain times. Bit office your basitiess becomes only a question of flow high and how file you want the Cloud to carry you.

### GENERATE NEW REVENUE

A distribute

WITH CHR Solutions' Cloud Services, the sky is the limit. Drive down operating costs, improve efficiencies and create new revenue streams to elevate your business.

Over the last several years, CHR has constructed a leading edge cosystem which supports advertising, applications, termactions, services and content. This ty neighbic environment offices limities opportunity for cealing new energies without the capital expense.